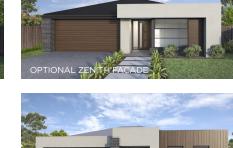

OPTIONAL NOVA FACADE

| Ground Floor (m <sup>2</sup> ) | 159.39 |
|--------------------------------|--------|
| Garage (m²)                    | 37.12  |
| Porch (m <sup>2</sup> )        | 2.60   |
| Alfresco (m <sup>2</sup> )     | 10.82  |
| Total (m²)                     | 209.93 |
| Total (sqs.)                   | 22.60  |
|                                |        |
| Width (m)                      | 11.15  |
| Length (m)                     | 21.70  |

Room Size details are available at hotondo.com.au or visit your local builder

#The floor plans shown are provided for illustrative purposes only. They are not drawn to scale. The dimensions provided of "width" and "length" are the actual dimensions of the completed house including Alfresco areas (where applicable). No allowance has been made for any council regulations or estate requirements. It is the home owner's responsibility to ensure that the house will fit on their land and that all applicable council regulations and estate requirements are met. The image of each facade is for illustrative purposes only and may contain items that are examples of upgrade options which may be included at additional cost, for example: Roof tiles, Panel lift garage door, front entry door, outdoor light, floor coverings, all external paving and tiling and landscaping. Images may also contain items not supplied by Hotondo Homes including all furniture & wall hangings.