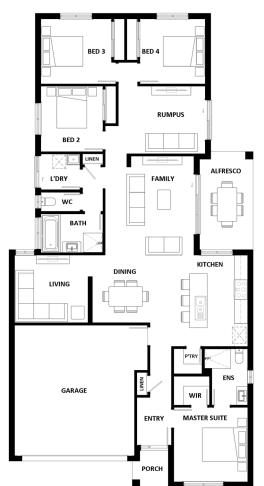

OPTIONAL NOVA FACADE

| Ground Floor (m <sup>2</sup> ) | 159.39 |
|--------------------------------|--------|
| Garage (m²)                    | 37.12  |
| Porch (m <sup>2</sup> )        | 2.60   |
| Alfresco (m <sup>2</sup> )     | 10.82  |
| Total (m²)                     | 209.93 |
| Total (sqs.)                   | 22.60  |
|                                |        |
| Width (m)                      | 11.15  |
| Length (m)                     | 21.70  |

Room Size details are available at hotondo.com.au or visit your local builder

#The floor plans shown are provided for illustrative purposes only. They are not drawn to scale. The dimensions provided of "width" and "length" are the actual dimensions of the completed house including Alfresco areas (where applicable). No allowance has been made for any council regulations or estate requirements. It is the home owner's responsibility to ensure that the house will fit on their land and that all applicable council regulations and estate requirements are met. The image of each facade is for illustrative purposes only and may contain items that are examples of upgrade options which may be included at additional cost, for example: Roof tiles, Panel lift garage door, front entry door, outdoor light, floor coverings, all external paving and tiling and landscaping. Images may also contain items not supplied by Hotondo Homes including all furniture & wall hangings.