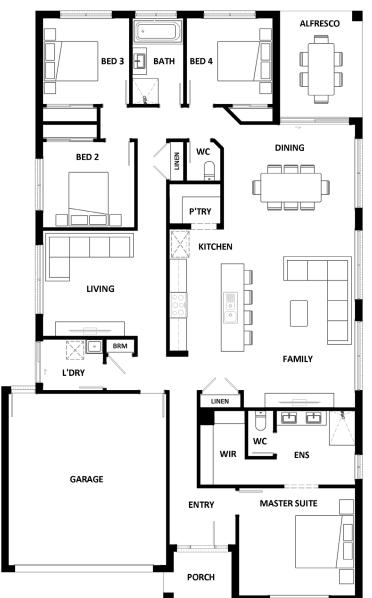

## Vida 238

| Ground Floor (m <sup>2</sup> ) | 186.68 |
|--------------------------------|--------|
| Garage (m²)                    | 36.28  |
| Porch (m <sup>2</sup> )        | 3.99   |
| Alfresco (m <sup>2</sup> )     | 10.65  |
| Total (m²)                     | 237.60 |
| Total (sqs.)                   | 25.58  |
|                                |        |

| Width (m)  | 12.57 |
|------------|-------|
| Length (m) | 20.62 |

Room Size details are available at hotondo.com.au or visit your local builder

#The floor plans shown are provided for illustrative purposes only. They are not drawn to scale. The dimensions provided of "width" and "length" are the actual dimensions of the completed house including Alfresco areas (where applicable). No allowance has been made for any council regulations or estate requirements. It is the home owner's responsibility to ensure that the house will fit on their land and that all applicable council regulations and estate requirements are met. The image of each facade is for illustrative purposes only and may contain items that are examples of upgrade options which may be included at additional cost, for example: Roof tiles, Panel lift garage door, front entry door, outdoor light, floor coverings, all external paving and tiling and landscaping. Images may also contain items not supplied by Hotondo Homes including all furniture & wall hangings.