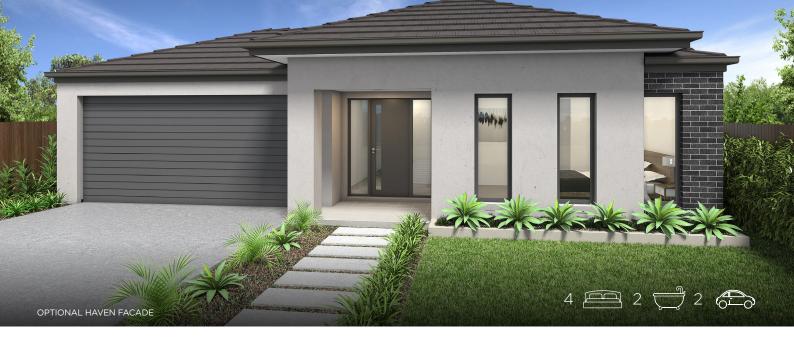

## Vida 238

| Ground Floor (m <sup>2</sup> ) | 186.68 |
|--------------------------------|--------|
| Garage (m²)                    | 36.28  |
| Porch (m <sup>2</sup> )        | 3.99   |
| Alfresco (m <sup>2</sup> )     | 10.65  |
| Total (m²)                     | 237.60 |
| Total (sqs.)                   | 25.58  |
|                                |        |

| Width (m)  | 12.57 |
|------------|-------|
| Length (m) | 20.62 |

Room Size details are available at hotondo.com.au or visit your local builder

#The floor plans shown are provided for illustrative purposes only. They are not drawn to scale. The dimensions provided of "width" and "length" are the actual dimensions of the completed house including Alfresco areas (where applicable). No allowance has been made for any council regulations or estate requirements. It is the home owner's responsibility to ensure that the house will fit on their land and that all applicable council regulations and estate requirements are met. The image of each facade is for illustrative purposes only and may contain items that are examples of upgrade options which may be included at additional cost, for example: Roof tiles, Panel lift garage door, front entry door, outdoor light, floor coverings, all external paving and tiling and landscaping. Images may also contain items not supplied by Hotondo Homes including all furniture & wall hangings.