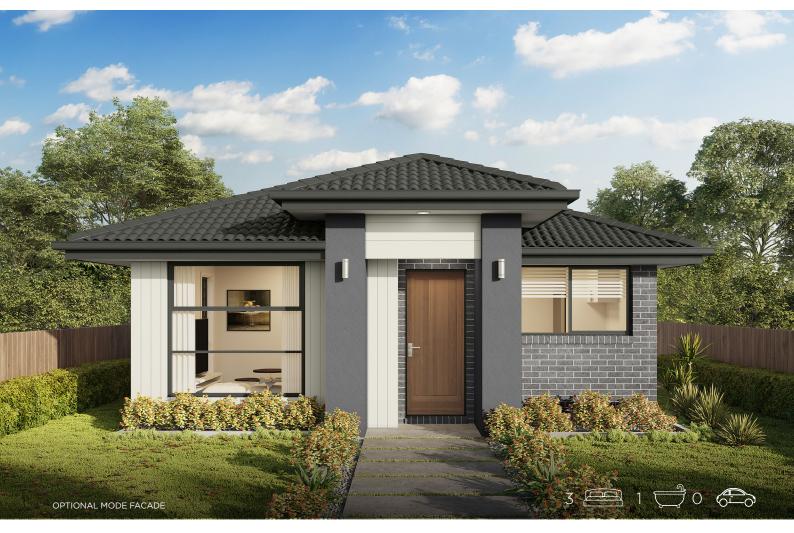

## Tasman 80

| Ground Floor (m <sup>2</sup> ) | 79.45 |
|--------------------------------|-------|
| Porch (m <sup>2</sup> )        | 0.71  |
| Total (m²)                     | 80.16 |
| Total (sqs.)                   | 8.63  |
|                                |       |
| Width (m)                      | 7.47  |
| Length (m)                     | 11.10 |

Room Size details are available at hotondo.com.au or visit your local builder

#The floor plans shown are provided for illustrative purposes only. They are not drawn to scale. The dimensions provided of "width" and "length" are the actual dimensions of the completed house including Alfresco areas (where applicable). No allowance has been made for any council regulations or estate requirements. It is the home owner's responsibility to ensure that the house will fit on their land and that all applicable council regulations and estate requirements are met. The image of each façade is for illustrative purposes only and may contain items that are examples of upgrade options which may be included at additional cost, for example: Roof tiles, Panel lift garage door, front entry door, outdoor light, floor coverings, all external paving and tiling and landscaping. Images may also contain items not supplied by Hotondo Homes including all furniture & wall hangings.