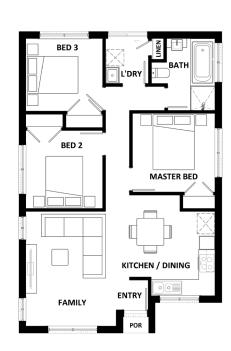

## Tasman 80

| Ground Floor (m <sup>2</sup> ) | 79.45 |
|--------------------------------|-------|
| Porch (m <sup>2</sup> )        | 0.71  |
| Total (m²)                     | 80.16 |
| Total (sqs.)                   | 8.63  |
|                                |       |
| Width (m)                      | 7.47  |
| Length (m)                     | 11.10 |

Room Size details are available at hotondo.com.au or visit your local builder

#The floor plans shown are provided for illustrative purposes only. They are not drawn to scale. The dimensions provided of "width" and "length" are the actual dimensions of the completed house including Alfresco areas (where applicable). No allowance has been made for any council regulations or estate requirements. It is the home owner's responsibility to ensure that the house will fit on their land and that all applicable council regulations and estate requirements are met. The image of each façade is for illustrative purposes only and may contain items that are examples of upgrade options which may be included at additional cost, for example: Roof tiles, Panel lift garage door, front entry door, outdoor light, floor coverings, all external paving and tiling and landscaping. Images may also contain items not supplied by Hotondo Homes including all furniture & wall hangings.