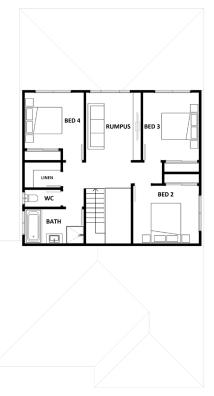

| First Floor (m²)       69.         Garage (m²)       36         Porch (m²)       2.0         Alfresco (m²)       12.         Total (m²)       259.0         Total (sqs.)       27.8 | 4       |
|-------------------------------------------------------------------------------------------------------------------------------------------------------------------------------------|---------|
| Porch (m²)         2.0           Alfresco (m²)         12.           Total (m²)         259.0                                                                                       | 19      |
| Alfresco (m²) 12. Total (m²) 259.0                                                                                                                                                  | .11     |
| Total (m²) 259.0                                                                                                                                                                    | )7      |
|                                                                                                                                                                                     | 71      |
| Total (sqs.) 27.8                                                                                                                                                                   | )2      |
|                                                                                                                                                                                     | -<br>}8 |
| Width (m) 10.                                                                                                                                                                       | _<br>91 |
| Length (m) 19.5                                                                                                                                                                     | 0       |