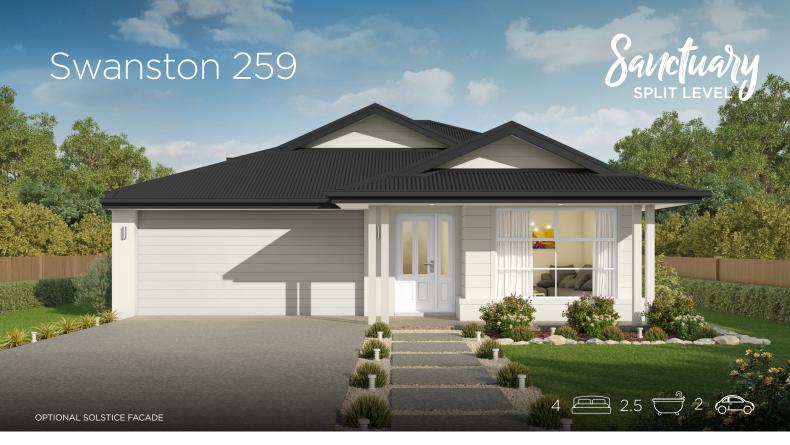

| First Floor (m²)       69.         Garage (m²)       36         Porch (m²)       2.0         Alfresco (m²)       12.         Total (m²)       259.0         Total (sqs.)       27.8 | 4       |
|-------------------------------------------------------------------------------------------------------------------------------------------------------------------------------------|---------|
| Porch (m²)         2.0           Alfresco (m²)         12.           Total (m²)         259.0                                                                                       | 19      |
| Alfresco (m²) 12. Total (m²) 259.0                                                                                                                                                  | .11     |
| Total (m²) 259.0                                                                                                                                                                    | )7      |
|                                                                                                                                                                                     | 71      |
| Total (sqs.) 27.8                                                                                                                                                                   | )2      |
|                                                                                                                                                                                     | -<br>}8 |
| Width (m) 10.                                                                                                                                                                       | _<br>91 |
| Length (m) 19.5                                                                                                                                                                     | 0       |