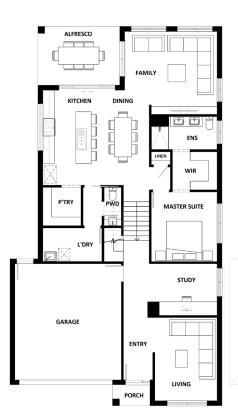

| First Floor (m²)       69.         Garage (m²)       36         Porch (m²)       2.0         Alfresco (m²)       12.         Total (m²)       259.0         Total (sqs.)       27.8 | 4       |
|-------------------------------------------------------------------------------------------------------------------------------------------------------------------------------------|---------|
| Porch (m²)         2.0           Alfresco (m²)         12.           Total (m²)         259.0                                                                                       | 19      |
| Alfresco (m²) 12. Total (m²) 259.0                                                                                                                                                  | .11     |
| Total (m²) 259.0                                                                                                                                                                    | )7      |
|                                                                                                                                                                                     | 71      |
| Total (sqs.) 27.8                                                                                                                                                                   | )2      |
|                                                                                                                                                                                     | -<br>}8 |
| Width (m) 10.                                                                                                                                                                       | _<br>91 |
| Length (m) 19.5                                                                                                                                                                     | 0       |