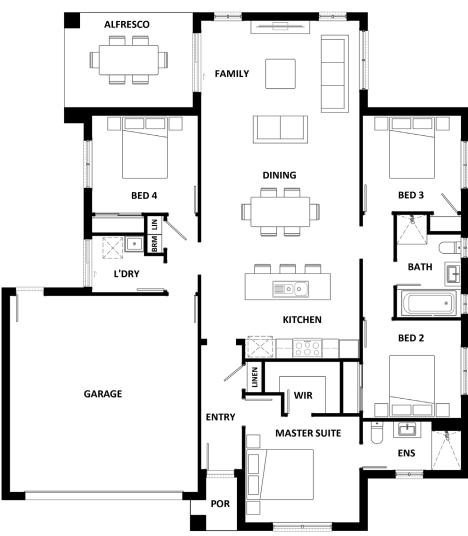

| Ground Floor (m²)       | 135.49 |
|-------------------------|--------|
| Garage (m²)             | 38.15  |
| Porch (m <sup>2</sup> ) | 2.01   |
| Alfresco (m²)           | 11.68  |
| Total (m²)              | 187.33 |
| Total (sqs.)            | 20.16  |
| Width (m)               | 14.27  |
| Length (m)              | 15.82  |
|                         |        |

Room Size details are available at hotondo.com.au or visit your local builder

#The floor plans shown are provided for illustrative purposes only. They are not drawn to scale. The dimensions provided of "width" and "length" are the actual dimensions of the completed house including Alfresco areas (where applicable). No allowance has been made for any council regulations or estate requirements. It is the home owner's responsibility to ensure that the house will fit on their land and that all applicable council regulations and estate requirements are met. The image of each facade is for illustrative purposes only and may contain items that are examples of upgrade options which may be included at additional cost, for example: Roof tiles, Panel lift garage door, front entry door, outdoor light, floor coverings, all external paving and tiling and landscaping. Images may also contain items not supplied by Hotondo Homes including all furniture & wall hangings.