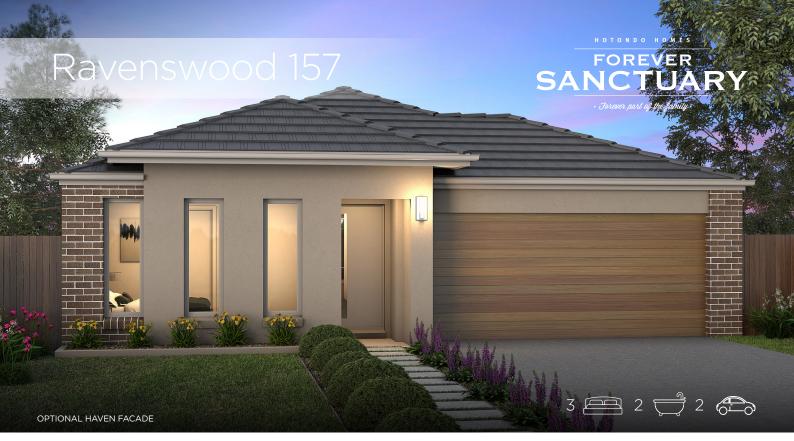

ALFRESCO FAMILY DINING BED 3 00 WC ( KITCHEN BATH Γ. LIN L'DRY BED 2 1 ENS GARAGE WIR - -MASTER SUITE ENTRY POR

| Ground Floor (m²) | 109.14 |
|-------------------|--------|
| Garage (m²)       | 37.98  |
| Porch (m²)        | 1.16   |
| Alfresco (m²)     | 9.07   |
| Total (m²)        | 157.35 |
| Total (sqs.)      | 16.94  |
|                   |        |

| Width (m)  | 10.40 |
|------------|-------|
| Length (m) | 17.44 |

Room Size details are available at hotondo.com.au or visit your local builder

#The floor plans shown are provided for illustrative purposes only. They are not drawn to scale. The dimensions provided of "width" and "length" are the actual dimensions of the completed house including Alfresco areas (where applicable). No allowance has been made for any council regulations or estate requirements. It is the home owner's responsibility to ensure that the house will fit on their land and that all applicable council regulations and estate requirements are met. The image of each facade is for illustrative purposes only and may contain items that are examples of upgrade options which may be included at additional cost, for example: Roof tiles, Panel lift garage door, front entry door, outdoor light, floor coverings, all external paving and tiling and landscaping. Images may also contain items not supplied by Hotondo Homes including all furniture & wall hangings.