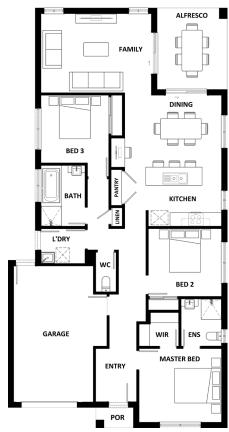

## Primo 162

| Ground Floor (m <sup>2</sup> ) | 123.91 |
|--------------------------------|--------|
| Garage (m²)                    | 25.13  |
| Porch (m <sup>2</sup> )        | 1.49   |
| Alfresco (m <sup>2</sup> )     | 11.09  |
| Total (m²)                     | 161.62 |
| Total (sqs.)                   | 17.40  |
|                                |        |
| Width (m)                      | 9.65   |
| Length (m)                     | 18.49  |
|                                |        |

Room Size details are available at hotondo.com.au or visit your local builder

#The floor plans shown are provided for illustrative purposes only. They are not drawn to scale. The dimensions provided of "width" and "length" are the actual dimensions of the completed house including Alfresco areas (where applicable). No allowance has been made for any council regulations or estate requirements. It is the home owner's responsibility to ensure that the house will fit on their land and that all applicable council regulations and estate requirements are met. The image of each facade is for illustrative purposes only and may contain items that are examples of upgrade options which may be included at additional cost, for example: Roof tiles, Panel lift garage door, front entry door, outdoor light, floor coverings, all external paving and tiling and landscaping. Images may also contain items not supplied by Hotondo Homes including all furniture & wall hangings.