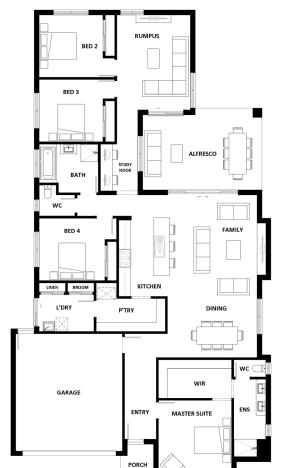

| Ground Floor (m <sup>2</sup> ) | 205.30 |
|--------------------------------|--------|
| Garage (m²)                    | 36.19  |
| Porch (m <sup>2</sup> )        | 3.35   |
| Alfresco (m²)                  | 24.29  |
| Total (m²)                     | 269.13 |
| Total (sqs.)                   | 28.97  |
| Width (m)                      | 13.35  |
| Length (m)                     | 24.21  |
|                                |        |