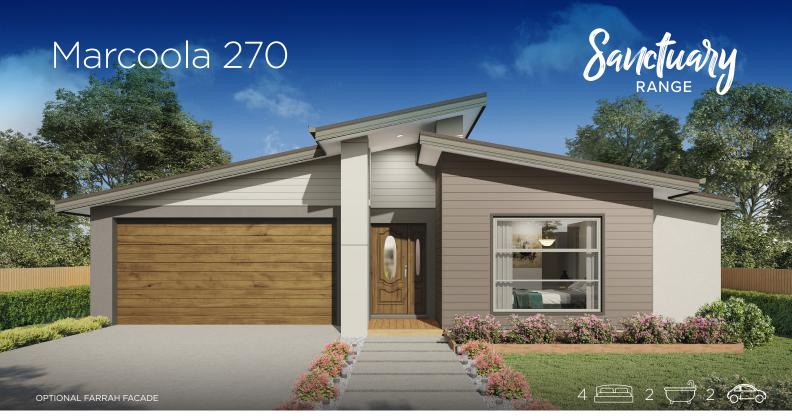

| Ground Floor (m <sup>2</sup> ) | 205.30 |
|--------------------------------|--------|
| Garage (m²)                    | 36.19  |
| Porch (m <sup>2</sup> )        | 3.35   |
| Alfresco (m²)                  | 24.29  |
| Total (m²)                     | 269.13 |
| Total (sqs.)                   | 28.97  |
| Width (m)                      | 13.35  |
| Length (m)                     | 24.21  |
|                                |        |