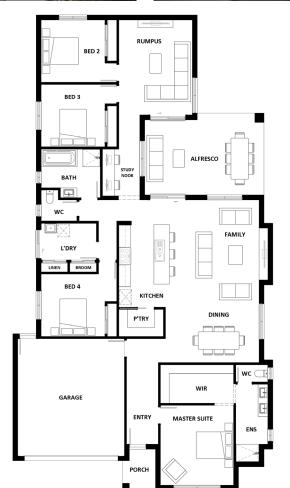

| Ground Floor (m <sup>2</sup> ) | 205.30 |
|--------------------------------|--------|
| Garage (m²)                    | 36.19  |
| Porch (m <sup>2</sup> )        | 3.35   |
| Alfresco (m²)                  | 24.29  |
| Total (m²)                     | 269.13 |
| Total (sqs.)                   | 28.97  |
| Width (m)                      | 13.35  |
| Length (m)                     | 24.21  |
|                                |        |

Room Size details are available at hotondo.com.au or visit your local builder

1800 677 156 | hotondo.com.au

#The floor plans shown are provided for illustrative purposes only. They are not drawn to scale. The dimensions provided of "width" and "length" are the actual dimensions of the completed house including Alfresco areas (where applicable). No allowance has been made for any council regulations or estate requirements. It is the home owner's responsibility to ensure that the house will fit on their land and that all applicable council regulations and estate requirements are met. The image of each facade is for illustrative purposes only and may contain items that are examples of upgrade options which may be included at additional cost, for example: Roof tiles, Panel lift garage door, front entry door, outdoor light, floor coverings, all external paving and tiling and landscaping. Images may also contain items not supplied by Hotondo Homes including all furniture & wall hangings.