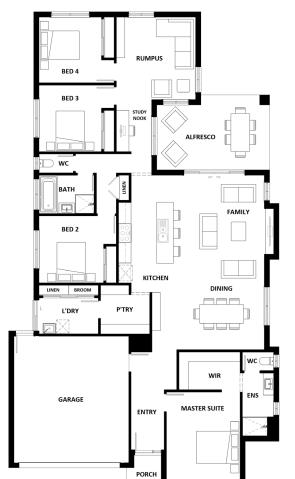

| Ground Floor (m <sup>2</sup> ) | 188.10 |
|--------------------------------|--------|
| Garage (m²)                    | 36.19  |
| Porch (m <sup>2</sup> )        | 2.43   |
| Alfresco (m²)                  | 18.11  |
| Total (m²)                     | 244.83 |
| Total (sqs.)                   | 26.35  |
| Width (m)                      | 12.90  |
| Length (m)                     | 22.56  |
|                                |        |

Room Size details are available at hotondo.com.au or visit your local builder

1800 677 156 | hotondo.com.au

#The floor plans shown are provided for illustrative purposes only. They are not drawn to scale. The dimensions provided of "width" and "length" are the actual dimensions of the completed house including Alfresco areas (where applicable). No allowance has been made for any council regulations or estate requirements. It is the home owner's responsibility to ensure that the house will fit on their land and that all applicable council regulations and estate requirements are met. The image of each facade is for illustrative purposes only and may contain items that are examples of upgrade options which may be included at additional cost, for example: Roof tiles, Panel lift garage door, front entry door, outdoor light, floor coverings, all external paving and tiling and landscaping. May be including all furniture & wall hangings.