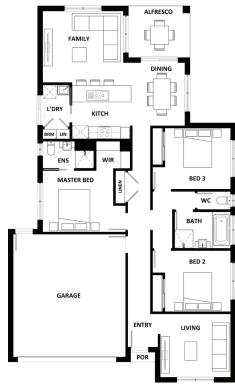

## Madison 168

| Ground Floor (m <sup>2</sup> ) | 123.73 |
|--------------------------------|--------|
| Garage (m²)                    | 36.22  |
| Porch (m <sup>2</sup> )        | 0.56   |
| Alfresco (m <sup>2</sup> )     | 7.53   |
| Total (m²)                     | 168.04 |
| Total (sqs.)                   | 18.09  |
| Width (m)                      | 11.10  |
| Length (m)                     | 18.34  |

Room Size details are available at hotondo.com.au or visit your local builder

#The floor plans shown are provided for illustrative purposes only. They are not drawn to scale. The dimensions provided of "width" and "length" are the actual dimensions of the completed house including Alfresco areas (where applicable). No allowance has been made for any council regulations or estate requirements. It is the home owner's responsibility to ensure that the house will fit on their land and that all applicable council regulations and estate requirements are met. The image of each facade is for illustrative purposes only and may contain items that are examples of upgrade options which may be included at additional cost, for example: Roof tiles, Panel lift garage door, front entry door, outdoor light, floor coverings, all external paving and tilling and landscaping. Images may also contain items not supplied by Hotondo Homes including all furniture & wall hangings.