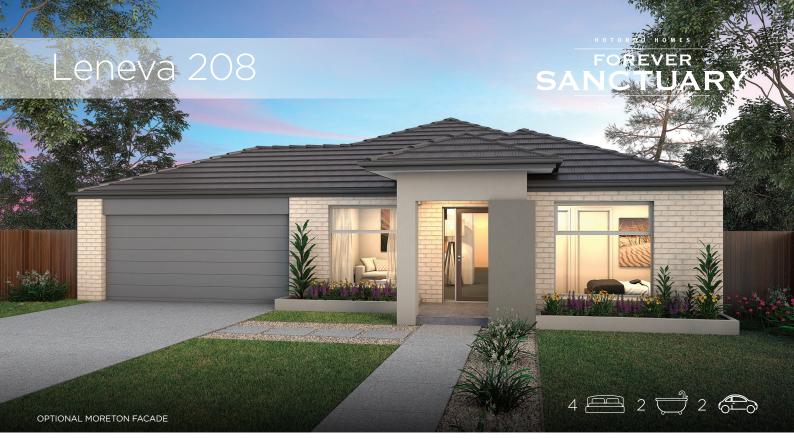

| Ground Floor (m <sup>2</sup> ) | 149.99 |
|--------------------------------|--------|
| Garage (m²)                    | 37.99  |
| Porch (m <sup>2</sup> )        | 2.55   |
| Alfresco (m²)                  | 17.07  |
| Total (m²)                     | 207.60 |
| Total (sqs.)                   | 22.35  |
|                                |        |

| Width (m)  | 14.77 |
|------------|-------|
| Length (m) | 16.97 |

Room Size details are available at hotondo.com.au or visit your local builder

#The floor plans shown are provided for illustrative purposes only. They are not drawn to scale. The dimensions provided of "width" and "length" are the actual dimensions of the completed house including Alfresco areas (where applicable). No allowance has been made for any council regulations or estate requirements. It is the home owner's responsibility to ensure that the house will fit on their land and that all applicable council regulations and estate requirements are met. The image of each facade is for illustrative purposes only and may contain items that are examples of upgrade options which may be included at additional cost, for example: Roof tiles, Panel lift garage door, front entry door, outdoor light, floor coverings, all external paving and tiling and landscaping. Images may also contain items not supplied by Hotondo Homes including all furniture & wall hangings. 09/17