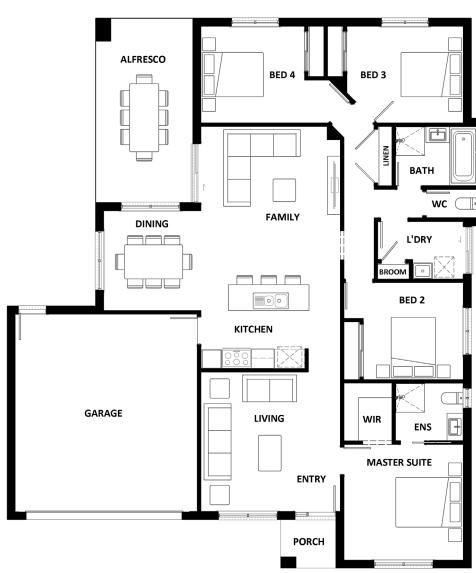

| Ground Floor (m <sup>2</sup> ) | 149.99 |
|--------------------------------|--------|
| Garage (m²)                    | 37.99  |
| Porch (m <sup>2</sup> )        | 2.55   |
| Alfresco (m²)                  | 17.07  |
| Total (m²)                     | 207.60 |
| Total (sqs.)                   | 22.35  |
|                                |        |

| Width (m)  | 14.77 |
|------------|-------|
| Length (m) | 16.97 |

Room Size details are available at hotondo.com.au or visit your local builder

#The floor plans shown are provided for illustrative purposes only. They are not drawn to scale. The dimensions provided of "width" and "length" are the actual dimensions of the completed house including Alfresco areas (where applicable). No allowance has been made for any council regulations or estate requirements. It is the home owner's responsibility to ensure that the house will fit on their land and that all applicable council regulations and estate requirements are met. The image of each facade is for illustrative purposes only and may contain items that are examples of upgrade options which may be included at additional cost, for example: Roof tiles, Panel lift garage door, front entry door, outdoor light, floor coverings, all external paving and tiling and landscaping. Images may also contain items not supplied by Hotondo Homes including all furniture & wall hangings. 09/17