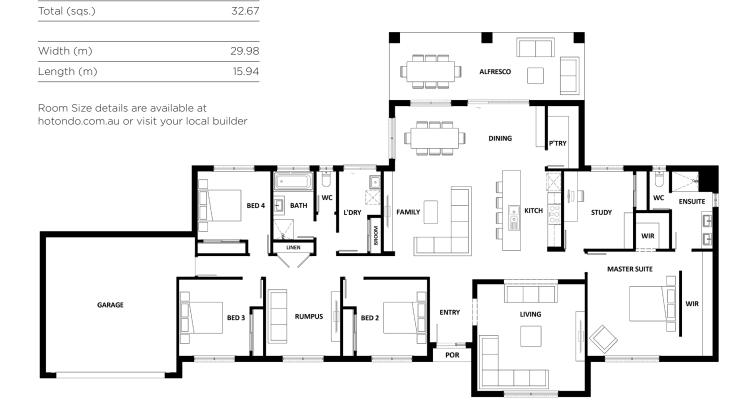

## Lansdowne 304

Ground Floor (m<sup>2</sup>)

Garage (m<sup>2</sup>)

Porch (m<sup>2</sup>)

Total (m<sup>2</sup>)

Alfresco (m<sup>2</sup>)

#The floor plans shown are provided for illustrative purposes only. They are not drawn to scale. The dimensions provided of "width" and "length" are the actual dimensions of the completed house including Alfresco areas (where applicable). No allowance has been made for any council regulations or estate requirements. It is the home owner's responsibility to ensure that the house will fit on their land and that all applicable council regulations are destate are the image of each facade is for illustrative purposes only and may contain items that are examples of upgrade options which may be included at additional cost, for example. Roof tiles, Panel lift garage door, front entry door, outdoor light, floor coverings, all external paving and tiling and landscaping. Images may also contain items not supplied by Hotondo Homes including all furniture & wall hangings.