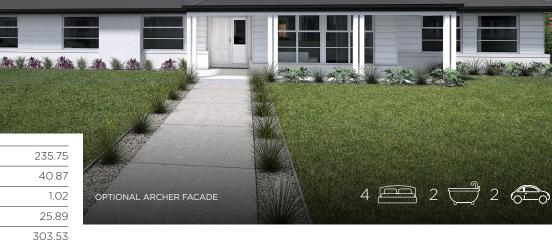

## Lansdowne 304

Ground Floor (m<sup>2</sup>)

Garage (m<sup>2</sup>)

Porch (m<sup>2</sup>)

Total (m<sup>2</sup>)

Alfresco (m<sup>2</sup>)

#The floor plans shown are provided for illustrative purposes only. They are not drawn to scale. The dimensions provided of "width" and "length" are the actual dimensions of the completed house including Alfresco areas (where applicable). No allowance has been made for any council regulations or estate requirements. It is the home owner's responsibility to ensure that the house will fit on their land and that all applicable council regulations are destate are the image of each facade is for illustrative purposes only and may contain items that are examples of upgrade options which may be included at additional cost, for example. Roof tiles, Panel lift garage door, front entry door, outdoor light, floor coverings, all external paving and tiling and landscaping. Images may also contain items not supplied by Hotondo Homes including all furniture & wall hangings.