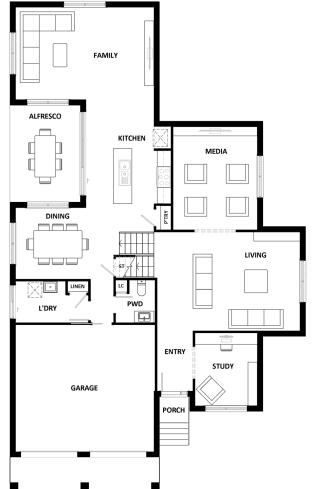

Room Size details are available at hotondo.com.au or visit your local builder

#The floor plans shown are provided for illustrative purposes only. They are not drawn to scale. The dimensions provided of "width" and "length" are the actual dimensions of the completed house including Alfresco areas (where applicable). No allowance has been made for any council regulations or estate requirements. It is the home owner's responsibility to ensure that the house will fit on their land and that all applicable council regulations and estate requirements are met. The image of each facade is for illustrative purposes only and may contain items that are examples of upgrade options which may be included at additional cost, for example: Roof tiles, Panel lift garage door, front entry door, outdoor light, floor coverings, all external paving and tiling and landscaping. Images may also contain items not supplied by Hotondo Homes including all furniture & wall hangings.