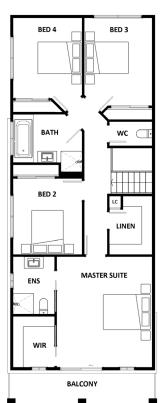

Room Size details are available at hotondo.com.au or visit your local builder

#The floor plans shown are provided for illustrative purposes only. They are not drawn to scale. The dimensions provided of "width" and "length" are the actual dimensions of the completed house including Alfresco areas (where applicable). No allowance has been made for any council regulations or estate requirements. It is the home owner's responsibility to ensure that the house will fit on their land and that all applicable council regulations and estate requirements are met. The image of each facade is for illustrative purposes only and may contain items that are examples of upgrade options which may be included at additional cost, for example: Roof tiles, Panel lift garage door, front entry door, outdoor light, floor coverings, all external paving and tiling and landscaping. Images may also contain items not supplied by Hotondo Homes including all furniture & wall hangings.