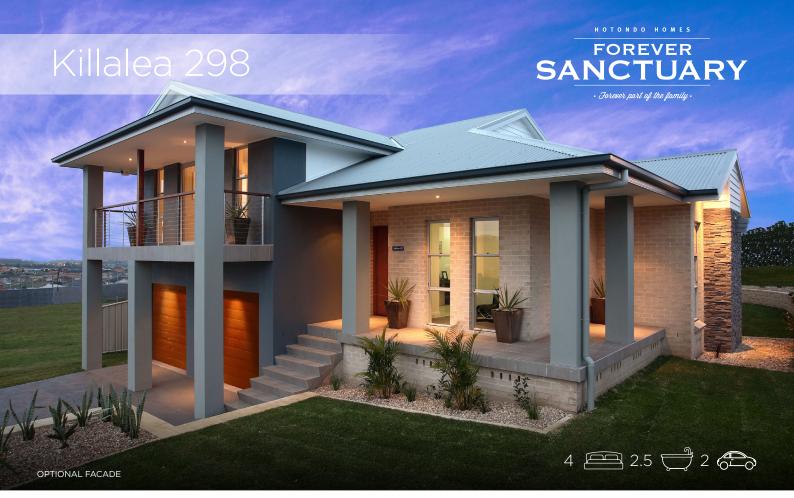

Room Size details are available at hotondo.com.au or visit your local builder

#The floor plans shown are provided for illustrative purposes only. They are not drawn to scale. The dimensions provided of "width" and "length" are the actual dimensions of the completed house including Alfresco areas (where applicable). No allowance has been made for any council regulations or estate requirements. It is the home owner's responsibility to ensure that the house will fit on their land and that all applicable council regulations and estate requirements are met. The image of each facade is for illustrative purposes only and may contain items that are examples of upgrade options which may be included at additional cost, for example: Roof tiles, Panel lift garage door, front entry door, outdoor light, floor coverings, all external paving and tiling and landscaping. Images may also contain items not supplied by Hotondo Homes including all furniture & wall hangings.