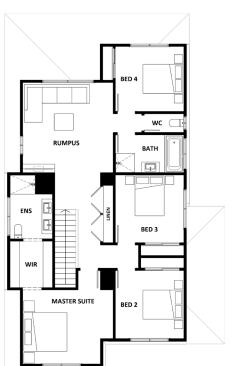

L'DRY

DINING

кітсн

P'TRY

ENTRY

| Ground Floor (m²)             | 100.09 |
|-------------------------------|--------|
| First Floor (m <sup>2</sup> ) | 109.72 |
| Garage (m²)                   | 36.16  |
| Porch (m <sup>2</sup> )       | 1.77   |
| Alfresco (m²)                 | 13.08  |
| Total (m²)                    | 260.82 |
| Total (sqs.)                  | 28.08  |
|                               |        |
| Width (m)                     | 10.34  |
| Length (m)                    | 16.72  |
|                               |        |

Room Size details are available at hotondo.com.au or visit your local builder

1800 677 156 | hotondo.com.au

#The floor plans shown are provided for illustrative purposes only. They are not drawn to scale. The dimensions provided of "width" and "length" are the actual dimensions of the completed house including Alfresco areas (where applicable). No allowance has been made for any council regulations or estate requirements. It is the home owner's responsibility to ensure that the house will fit on their land and that all applicable council regulations and estate requirements are met. The image of each façade is for illustrative purposes only and may contain items that are examples of upgrade options which may be included at additional cost, for example: Roof tiles, Panel lift garage door, front entry door, outdoor light, floor coverings, all external paving and tiling and landscaping. Images may also contain items not supplied by Hotondo Homes including all furniture & wall hangings.