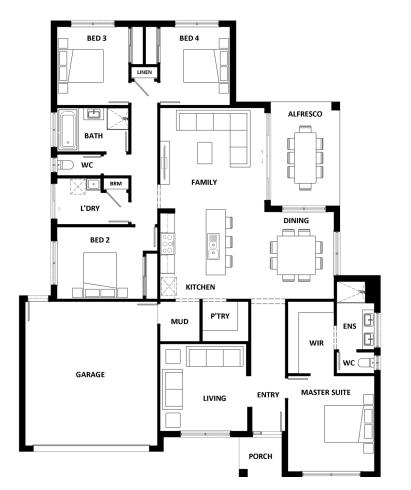

| Ground Floor (m <sup>2</sup> ) | 173.31 |
|--------------------------------|--------|
| Garage (m²)                    | 36.28  |
| Porch (m <sup>2</sup> )        | 2.99   |
| Alfresco (m²)                  | 12.44  |
| Total (m²)                     | 225.02 |
| Total (sqs.)                   | 24.22  |
|                                |        |

| Width (m)  | 14.99 |
|------------|-------|
| Length (m) | 18.95 |

Room Size details are available at hotondo.com.au or visit your local builder

#The floor plans shown are provided for illustrative purposes only. They are not drawn to scale. The dimensions provided of "width" and "length" are the actual dimensions of the completed house including Alfresco areas (where applicable). No allowance has been made for any council regulations or estate requirements. It is the home owner's responsibility to ensure that the house will fit on their land and that all applicable council regulations are destate requirements are met. The imbege of each facade is for illustrative purposes only and may contain items that are examples of upgrade options which may be included at additional cost, for example: Roof tiles, Panel lift garage door, front entry door, outdoor light, floor coverings, all external paving and tiling and landscaping. Images may also contain items not supplied by Hotondo Homes including all furniture & wall hangings.