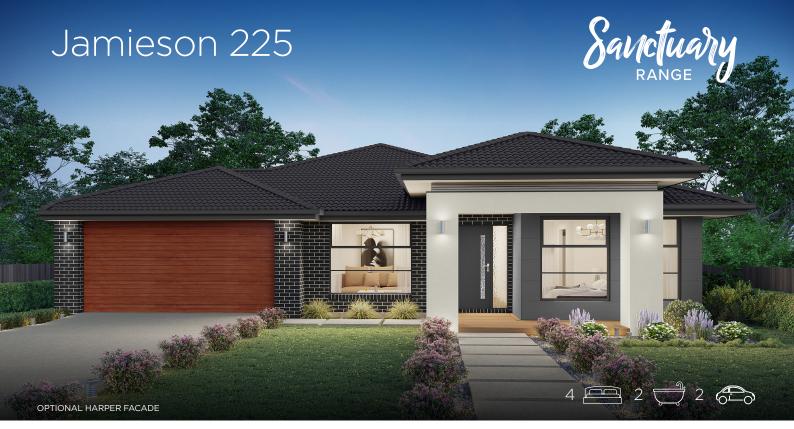

| Ground Floor (m <sup>2</sup> ) | 173.31 |
|--------------------------------|--------|
| Garage (m²)                    | 36.28  |
| Porch (m <sup>2</sup> )        | 2.99   |
| Alfresco (m²)                  | 12.44  |
| Total (m²)                     | 225.02 |
| Total (sqs.)                   | 24.22  |
|                                |        |

| Width (m)  | 14.99 |
|------------|-------|
| Length (m) | 18.95 |

Room Size details are available at hotondo.com.au or visit your local builder

#The floor plans shown are provided for illustrative purposes only. They are not drawn to scale. The dimensions provided of "width" and "length" are the actual dimensions of the completed house including Alfresco areas (where applicable). No allowance has been made for any council regulations or estate requirements. It is the home owner's responsibility to ensure that the house will fit on their land and that all applicable council regulations are destate requirements are met. The imbege of each facade is for illustrative purposes only and may contain items that are examples of upgrade options which may be included at additional cost, for example: Roof tiles, Panel lift garage door, front entry door, outdoor light, floor coverings, all external paving and tiling and landscaping. Images may also contain items not supplied by Hotondo Homes including all furniture & wall hangings.