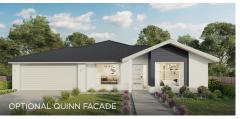

| Width (m)  | 14.99 |
|------------|-------|
| Length (m) | 18.95 |

Room Size details are available at hotondo.com.au or visit your local builder

#The floor plans shown are provided for illustrative purposes only. They are not drawn to scale. The dimensions provided of "width" and "length" are the actual dimensions of the completed house including Alfresco areas (where applicable). No allowance has been made for any council regulations or estate requirements. It is the home owner's responsibility to ensure that the house will fit on their land and that all applicable council regulations are destate requirements are met. The imbege of each facade is for illustrative purposes only and may contain items that are examples of upgrade options which may be included at additional cost, for example: Roof tiles, Panel lift garage door, front entry door, outdoor light, floor coverings, all external paving and tiling and landscaping. Images may also contain items not supplied by Hotondo Homes including all furniture & wall hangings.