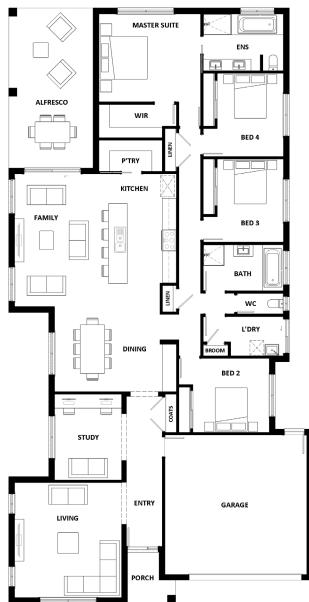

| Ground Floor (m <sup>2</sup> ) | 225.06 |
|--------------------------------|--------|
| Garage (m²)                    | 40.14  |
| Porch (m <sup>2</sup> )        | 3.68   |
| Alfresco (m <sup>2</sup> )     | 24.76  |
| Total (m²)                     | 294.08 |
| Total (sqs.)                   | 31.66  |
|                                |        |

| Width (m)  | 13.00 |
|------------|-------|
| Length (m) | 25.52 |

Room Size details are available at hotondo.com.au or visit your local builder

#The floor plans shown are provided for illustrative purposes only. They are not drawn to scale. The dimensions provided of "width" and "length" are the actual dimensions of the completed house including Alfresco areas (where applicable). No allowance has been made for any council regulations or estate requirements. It is the home owner's responsibility to ensure that the house will fit on their land and that all applicable council regulations and estate requirements are met. The image of each facade is for illustrative purposes only and may contain items that are examples of upgrade options which may be included at additional cost, for example: Roof tiles, Panel lift garage door, front entry door, outdoor light, floor coverings, all external paving and tiling and landscaping. Images may also contain items not supplied by Hotondo Homes including all furniture & wall hangings.