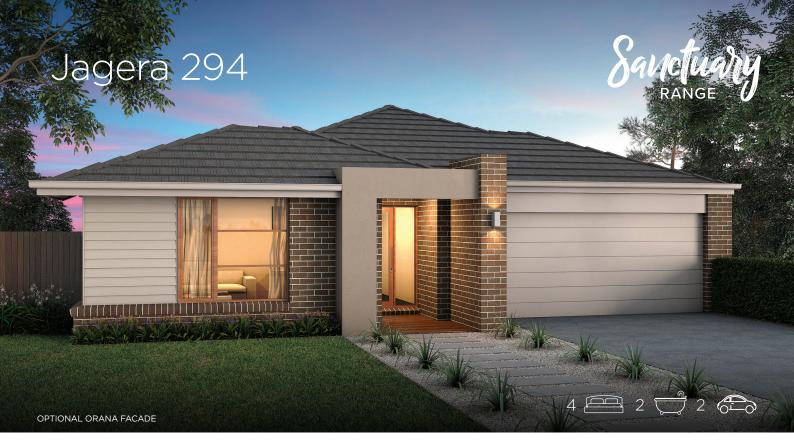

| Ground Floor (m <sup>2</sup> ) | 225.06 |
|--------------------------------|--------|
| Garage (m²)                    | 40.14  |
| Porch (m <sup>2</sup> )        | 3.68   |
| Alfresco (m <sup>2</sup> )     | 24.76  |
| Total (m²)                     | 294.08 |
| Total (sqs.)                   | 31.66  |
|                                |        |

| Width (m)  | 13.00 |
|------------|-------|
| Length (m) | 25.52 |

Room Size details are available at hotondo.com.au or visit your local builder

#The floor plans shown are provided for illustrative purposes only. They are not drawn to scale. The dimensions provided of "width" and "length" are the actual dimensions of the completed house including Alfresco areas (where applicable). No allowance has been made for any council regulations or estate requirements. It is the home owner's responsibility to ensure that the house will fit on their land and that all applicable council regulations and estate requirements are met. The image of each facade is for illustrative purposes only and may contain items that are examples of upgrade options which may be included at additional cost, for example: Roof tiles, Panel lift garage door, front entry door, outdoor light, floor coverings, all external paving and tiling and landscaping. Images may also contain items not supplied by Hotondo Homes including all furniture & wall hangings.