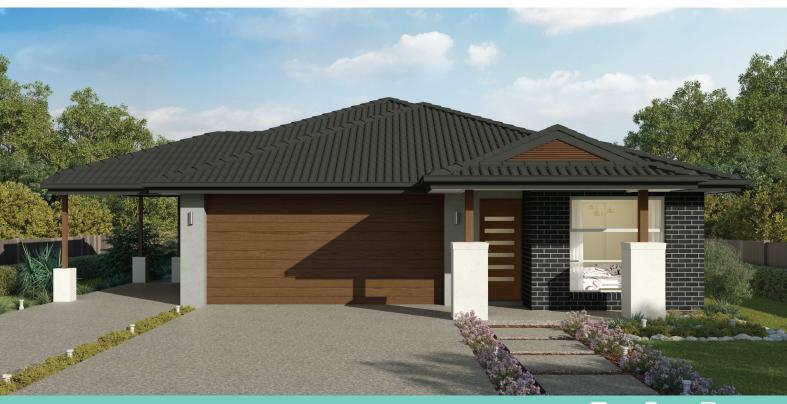

## **Isla 264**





ASDEN EACADE







## **DWELLING 1**

| Ground Floor (m <sup>2</sup> ) | 109.09 |
|--------------------------------|--------|
| Garage (m²)                    | 38.66  |
| Porch (m <sup>2</sup> )        | 1.68   |
| Alfresco (m²)                  | 19.78  |
| Total                          | 169.21 |

## **DWELLING 2**

| Ground Floor (m <sup>2</sup> ) | 69.46  |
|--------------------------------|--------|
| Carport (m²)                   | 17.19  |
| Porch (m²)                     | 3.27   |
| Alfresco (m²)                  | 4.87   |
| Total                          | 94.79  |
| Total Overall (m²)             | 264.00 |
| Total Overall (sqs.)           | 28.42  |
| Width (m)                      | 12.87  |
| Length (m)                     | 22.43  |
|                                |