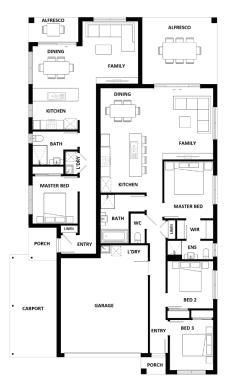

## **DWELLING 1**

| Ground Floor (m <sup>2</sup> ) | 109.09 |
|--------------------------------|--------|
| Garage (m²)                    | 38.66  |
| Porch (m <sup>2</sup> )        | 1.68   |
| Alfresco (m²)                  | 19.78  |
| Total                          | 169.21 |

## **DWELLING 2**

| Ground Floor (m <sup>2</sup> ) | 69.46  |
|--------------------------------|--------|
| Carport (m²)                   | 17.19  |
| Porch (m²)                     | 3.27   |
| Alfresco (m²)                  | 4.87   |
| Total                          | 94.79  |
| Total Overall (m²)             | 264.00 |
| Total Overall (sqs.)           | 28.42  |
| Width (m)                      | 12.87  |
| Length (m)                     | 22.43  |
|                                |        |