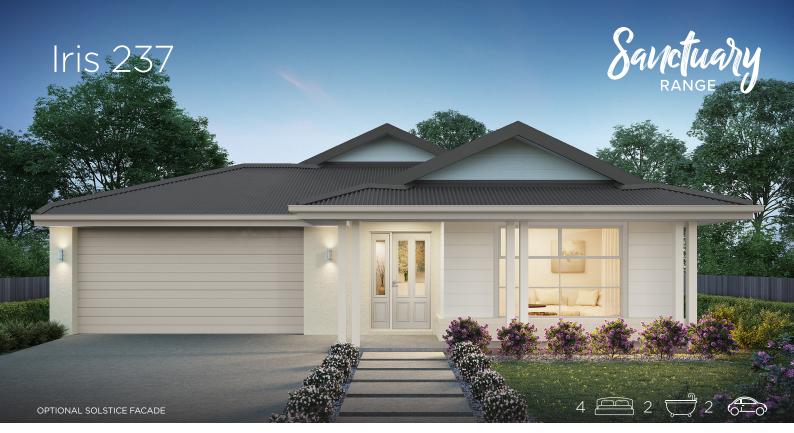

| Ground Floor (m²)          | 188.26 |
|----------------------------|--------|
| Garage (m²)                | 36.05  |
| Porch (m <sup>2</sup> )    | 2.33   |
| Alfresco (m <sup>2</sup> ) | 10.77  |
| Total (m²)                 | 237.41 |
| Total (sqs.)               | 25.56  |
|                            |        |
| Width (m)                  | 12.71  |

Room Size details are available at hotondo.com.au or visit your local builder

20.39

Length (m)

#The floor plans shown are provided for illustrative purposes only. They are not drawn to scale. The dimensions provided of "width" and "length" are the actual dimensions of the completed house including Alfresco areas (where applicable). No allowance has been made for any council regulations or estate requirements. It is the home owner's responsibility to ensure that the house will fit on their land and that all applicable council regulations and estate requirements are met. The image of each facade is for illustrative purposes only and may contain items that are examples of upgrade options which may be included at additional cost, for example: Roof tiles, Panel lift garage door, front entry door, outdoor light, floor coverings, all external paving and tiling and landscaping. Images may also contain items not supplied by Hotondo Homes including all furniture & wall hangings.