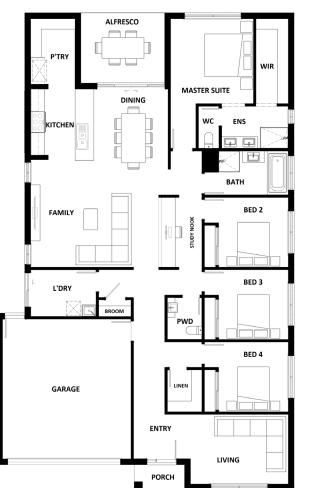

| Ground Floor (m²)          | 188.26 |
|----------------------------|--------|
| Garage (m²)                | 36.05  |
| Porch (m <sup>2</sup> )    | 2.33   |
| Alfresco (m <sup>2</sup> ) | 10.77  |
| Total (m²)                 | 237.41 |
| Total (sqs.)               | 25.56  |
|                            |        |
| Width (m)                  | 12.71  |

Room Size details are available at hotondo.com.au or visit your local builder

20.39

Length (m)

#The floor plans shown are provided for illustrative purposes only. They are not drawn to scale. The dimensions provided of "width" and "length" are the actual dimensions of the completed house including Alfresco areas (where applicable). No allowance has been made for any council regulations or estate requirements. It is the home owner's responsibility to ensure that the house will fit on their land and that all applicable council regulations and estate requirements are met. The image of each facade is for illustrative purposes only and may contain items that are examples of upgrade options which may be included at additional cost, for example: Roof tiles, Panel lift garage door, front entry door, outdoor light, floor coverings, all external paving and tiling and landscaping. Images may also contain items not supplied by Hotondo Homes including all furniture & wall hangings.