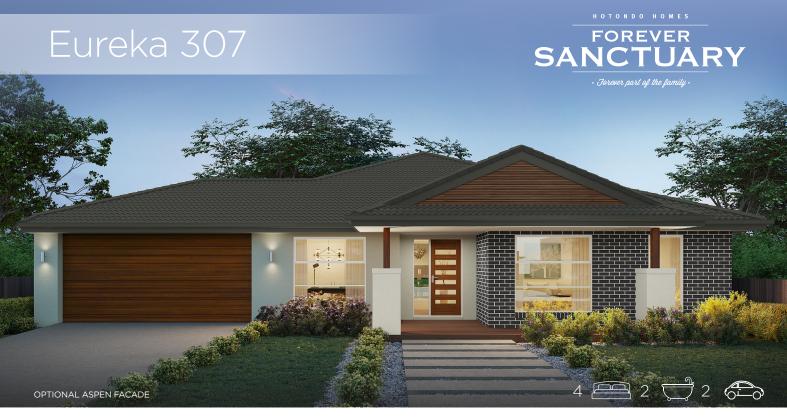

| Ground Floor (m <sup>2</sup> ) | 246.50 |
|--------------------------------|--------|
| Garage (m²)                    | 36.55  |
| Porch (m <sup>2</sup> )        | 1.94   |
| Alfresco (m²)                  | 21.61  |
| Total (m²)                     | 306.60 |
| Total (sqs.)                   | 33.00  |
| Width (m)                      | 16.70  |
| Length (m)                     | 21.99  |
|                                |        |

Room Size details are available at hotondo.com.au or visit your local builder

1800 677 156 | hotondo.com.au

#The floor plans shown are provided for illustrative purposes only. They are not drawn to scale. The dimensions provided of "width" and "length" are the actual dimensions of the completed house including Alfresco areas (where applicable). No allowance has been made for any council regulations or estate requirements. It is the home owner's responsibility to ensure that the house will fit on their land and that all applicable council regulations and estate requirements are met. The image of each facade is for illustrative purposes only and may contain items that are examples of upgrade options which may be included at additional cost, for example: Roof tiles, Panel lift garage door, front entry door, outdoor light, floor coverings, all external paving and tiling and landscaping. Images may also contain items not supplied by Hotondo Homes including all furniture & wall hangings.