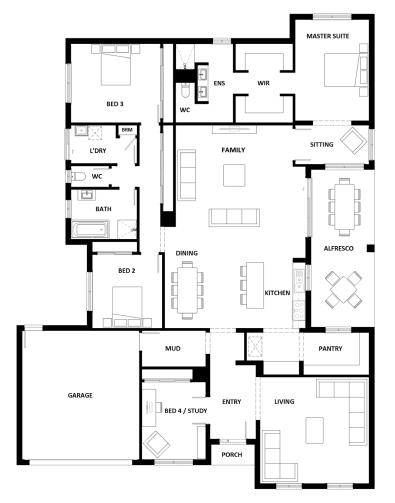

| Ground Floor (m <sup>2</sup> ) | 246.50 |
|--------------------------------|--------|
| Garage (m²)                    | 36.55  |
| Porch (m <sup>2</sup> )        | 1.94   |
| Alfresco (m²)                  | 21.61  |
| Total (m²)                     | 306.60 |
| Total (sqs.)                   | 33.00  |
| Width (m)                      | 16.70  |
| Length (m)                     | 21.99  |
|                                |        |

Room Size details are available at hotondo.com.au or visit your local builder

1800 677 156 | hotondo.com.au

#The floor plans shown are provided for illustrative purposes only. They are not drawn to scale. The dimensions provided of "width" and "length" are the actual dimensions of the completed house including Alfresco areas (where applicable). No allowance has been made for any council regulations or estate requirements. It is the home owner's responsibility to ensure that the house will fit on their land and that all applicable council regulations and estate requirements are met. The image of each facade is for illustrative purposes only and may contain items that are examples of upgrade options which may be included at additional cost, for example: Roof tiles, Panel lift garage door, front entry door, outdoor light, floor coverings, all external paving and tiling and landscaping. Images may also contain items not supplied by Hotondo Homes including all furniture & wall hangings.