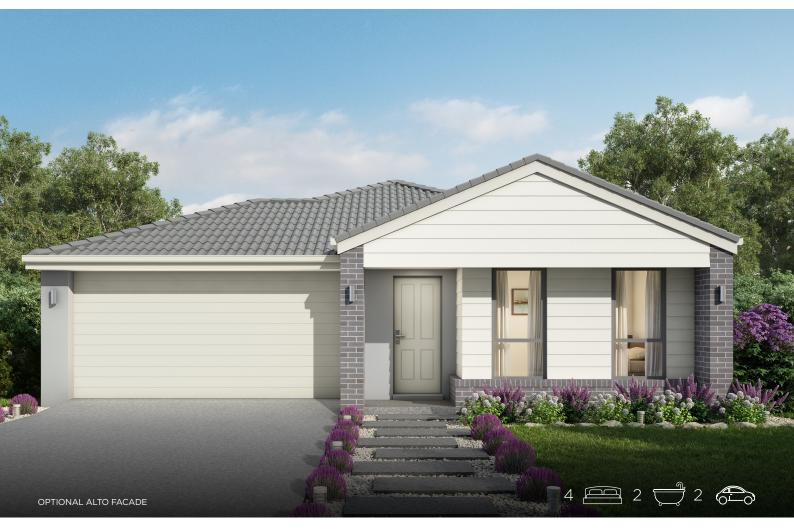

## Cypress 178

| Ground Floor (m <sup>2</sup> ) | 129.55 |
|--------------------------------|--------|
| Garage (m²)                    | 36.05  |
| Porch (m <sup>2</sup> )        | 1.94   |
| Alfresco (m²)                  | 10.93  |
| Total (m²)                     | 178.47 |
| Total (sqs.)                   | 19.21  |
| Width (m)                      | 11.27  |
| Length (m)                     | 17.39  |

Room Size details are available at hotondo.com.au or visit your local builder

#The floor plans shown are provided for illustrative purposes only. They are not drawn to scale. The dimensions provided of "width" and "length" are the actual dimensions of the completed house including Alfresco areas (where applicable). No allowance has been made for any council regulations or estate requirements. It is the home owner's responsibility to ensure that the house will fit on their land and that all applicable council regulations and estate requirements are met. The image of each facade is for illustrative purposes only and may contain items that are examples of upgrade options which may be included at additional cost, for example: Roof tiles, Panel lift garage door, front entry door, outdoor light, floor coverings, all external paving and tiling and landscaping. Images may also contain items not supplied by Hotondo Homes including all furniture & wall hangings. 04/20