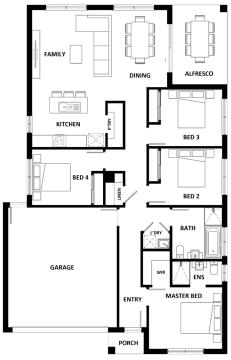

## Cypress 178

| Ground Floor (m <sup>2</sup> ) | 129.55 |
|--------------------------------|--------|
| Garage (m²)                    | 36.05  |
| Porch (m <sup>2</sup> )        | 1.94   |
| Alfresco (m²)                  | 10.93  |
| Total (m²)                     | 178.47 |
| Total (sqs.)                   | 19.21  |
| Width (m)                      | 11.27  |
| Length (m)                     | 17.39  |

Room Size details are available at hotondo.com.au or visit your local builder

#The floor plans shown are provided for illustrative purposes only. They are not drawn to scale. The dimensions provided of "width" and "length" are the actual dimensions of the completed house including Alfresco areas (where applicable). No allowance has been made for any council regulations or estate requirements. It is the home owner's responsibility to ensure that the house will fit on their land and that all applicable council regulations and estate requirements are met. The image of each facade is for illustrative purposes only and may contain items that are examples of upgrade options which may be included at additional cost, for example: Roof tiles, Panel lift garage door, front entry door, outdoor light, floor coverings, all external paving and tiling and landscaping. Images may also contain items not supplied by Hotondo Homes including all furniture & wall hangings. 04/20