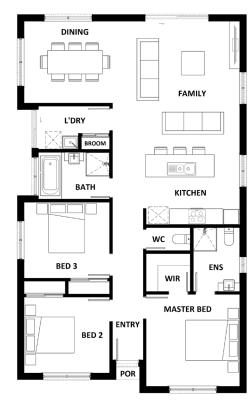

## Cascade 121

| Ground Floor (m <sup>2</sup> ) | 120.73 |
|--------------------------------|--------|
| Porch (m <sup>2</sup> )        | 0.45   |
| Total (m²)                     | 121.18 |
| Total (sqs.)                   | 13.04  |
|                                |        |
| Width (m)                      | 8.75   |
| Length (m)                     | 14.32  |

Room Size details are available at hotondo.com.au or visit your local builder

#The floor plans shown are provided for illustrative purposes only. They are not drawn to scale. The dimensions provided of "width" and "length" are the actual dimensions of the completed house including Alfresco areas (where applicable). No allowance has been made for any council regulations or estate requirements. It is the home owner's responsibility to ensure that the house will fit on their land and that all applicable council regulations and estate requirements are met. The image of each facade is for illustrative purposes only and may contain items that are examples of upgrade options which may be included at additional cost, for example: Roof tiles, Panel lift garage door, front entry door, outdoor light, floor coverings, all external paving and tiling and landscaping. Images may also contain items not supplied by Hotondo Homes including all furniture & wall hangings. 04/20