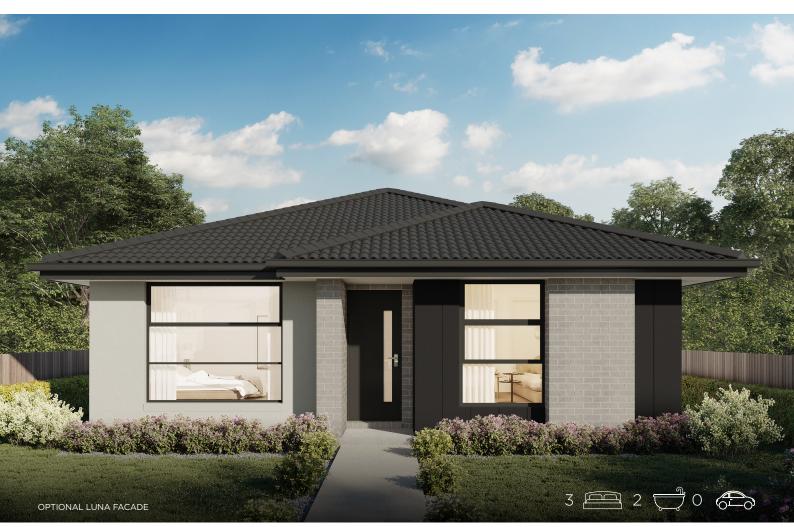

## Cascade 121

| Ground Floor (m <sup>2</sup> ) | 120.73 |
|--------------------------------|--------|
| Porch (m <sup>2</sup> )        | 0.45   |
| Total (m²)                     | 121.18 |
| Total (sqs.)                   | 13.04  |
|                                |        |
| Width (m)                      | 8.75   |
| Length (m)                     | 14.32  |

Room Size details are available at hotondo.com.au or visit your local builder

#The floor plans shown are provided for illustrative purposes only. They are not drawn to scale. The dimensions provided of "width" and "length" are the actual dimensions of the completed house including Alfresco areas (where applicable). No allowance has been made for any council regulations or estate requirements. It is the home owner's responsibility to ensure that the house will fit on their land and that all applicable council regulations and estate requirements are met. The image of each facade is for illustrative purposes only and may contain items that are examples of upgrade options which may be included at additional cost, for example: Roof tiles, Panel lift garage door, front entry door, outdoor light, floor coverings, all external paving and tiling and landscaping. Images may also contain items not supplied by Hotondo Homes including all furniture & wall hangings. 04/20