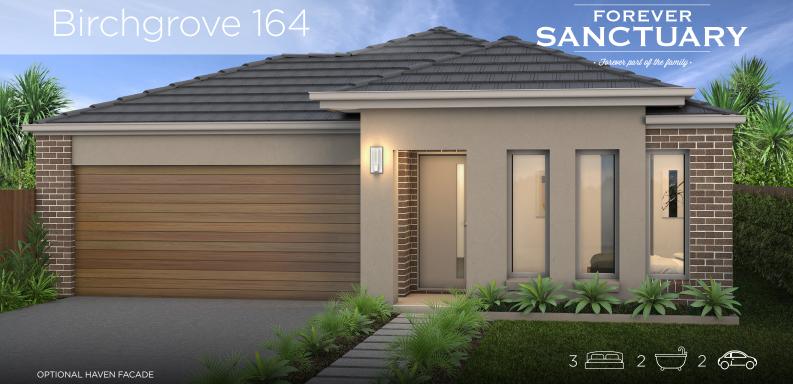

BED 3 wc FAMILY BATH DINING BED 2 кітсн 1 L'DRY t 0 BROOM P'TRY ENS INEN WIR GARAGE MASTER SUITE ENTRY PORCH

| 126.54 |
|--------|
|        |
| 36.24  |
| 1.62   |
| 164.40 |
| 17.70  |
| 10.65  |
| 20.30  |
|        |

Room Size details are available at hotondo.com.au or visit your local builder

#The floor plans shown are provided for illustrative purposes only. They are not drawn to scale. The dimensions provided of "width" and "length" are the actual dimensions of the completed house including Alfresco areas (where applicable). No allowance has been made for any council regulations or estate requirements. It is the home owner's responsibility to ensure that the house will fit on their land and that all applicable council regulations and estate requirements are met. The image of each facade is for illustrative purposes only and may contain items that are examples of upgrade options which may be included at additional cost, for example: Roof tiles, Panel lift garage door, front entry door, outdoor light, floor coverings, all external paving and tiling and landscaping. Images may also contain items not supplied by Hotondo Homes including all furniture & wall hangings.