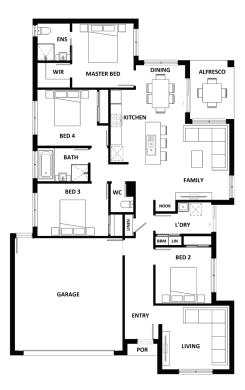

## Allegra 187

| Ground Floor (m <sup>2</sup> ) | 141.03 |
|--------------------------------|--------|
| Garage (m²)                    | 37.75  |
| Porch (m <sup>2</sup> )        | 0.98   |
| Alfresco (m <sup>2</sup> )     | 7.33   |
| Total (m²)                     | 187.09 |
| Total (sqs.)                   | 20.14  |
| Width (m)                      | 11.91  |
| Length (m)                     | 18.87  |

Room Size details are available at hotondo.com.au or visit your local builder

#The floor plans shown are provided for illustrative purposes only. They are not drawn to scale. The dimensions provided of "width" and "length" are the actual dimensions of the completed house including Alfresco areas (where applicable). No allowance has been made for any council regulations or estate requirements. It is the home owner's responsibility to ensure that the house will fit on their land and that all applicable council regulations and estate requirements are met. The image of each facade is for illustrative purposes only and may contain items that are examples of upgrade options which may be included at additional cost, for example: Roof tiles, Panel lift garage door, front entry door, outdoor light, floor coverings, all external paving and tilling and landscaping. Images may also contain items not supplied by Hotondo Homes including all furniture & wall hangings.