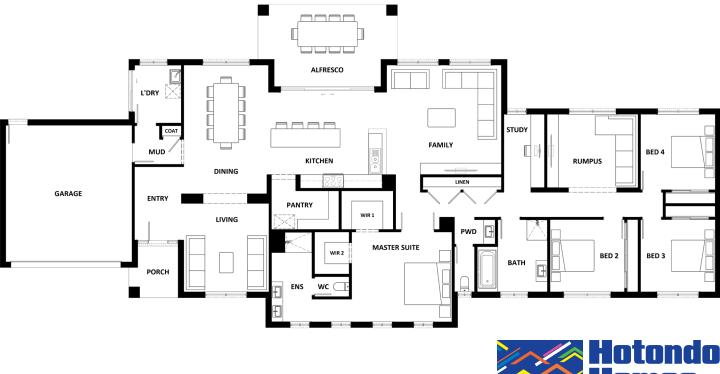

## Alden 312

For other facade options, please see reverse

Room Size details are available at hotondo.com.au or visit your local builder

#The floor plans shown are provided for illustrative purposes only. They are not drawn to scale. The dimensions provided of "width" and "length" are the actual dimensions of the completed house including Alfresco areas (where applicable). No allowance has been made for any council regulations or estate requirements. It is the home owner's responsibility to ensure that the house will fit on their land and that all applicable council regulations are destate are the image of each facade is for illustrative purposes only and may contain items that are examples of upgrade options which may be included at additional cost, for example. Roof tiles, Panel lift garage door, front entry door, outdoor light, floor coverings, all external paving and tiling and landscaping. Images may also contain items not supplied by Hotondo Homes including all furniture & wall hangings.