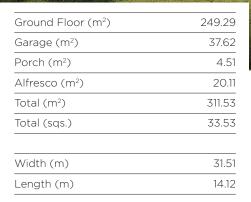

## Alden 312

For other facade options, please see reverse

Room Size details are available at hotondo.com.au or visit your local builder

#The floor plans shown are provided for illustrative purposes only. They are not drawn to scale. The dimensions provided of "width" and "length" are the actual dimensions of the completed house including Alfresco areas (where applicable). No allowance has been made for any council regulations or estate requirements. It is the home owner's responsibility to ensure that the house will fit on their land and that all applicable council regulations are destate are the image of each facade is for illustrative purposes only and may contain items that are examples of upgrade options which may be included at additional cost, for example. Roof tiles, Panel lift garage door, front entry door, outdoor light, floor coverings, all external paving and tiling and landscaping. Images may also contain items not supplied by Hotondo Homes including all furniture & wall hangings.