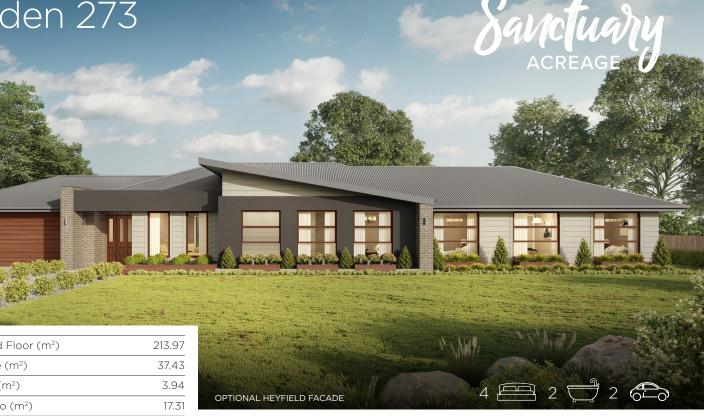

## Alden 273

For other facade options, please see reverse

| Width (m)  | 28.51 |
|------------|-------|
| Length (m) | 13.52 |

271.65

29.35

Ground Floor (m<sup>2</sup>)

Garage (m<sup>2</sup>) Porch (m<sup>2</sup>)

Alfresco (m<sup>2</sup>)

Total (m<sup>2</sup>) Total (sqs.)

#The floor plans shown are provided for illustrative purposes only. They are not drawn to scale. The dimensions provided of "width" and "length" are the actual dimensions of the completed house including Alfresco areas (where applicable). No allowance has been made for any council regulations or estate requirements. It is the home owner's responsibility to ensure that the house will fit on their land and that all applicable council regulations are estate requirements are met. The image of each facade is for illustrative purposes only and may contain items that are examples of upgrade options which may be included at additional cost, for example: Roof tiles, Panel lift garage door, front entry door, outdoor light, floor coverings, all external paving and tiling and landscaping. Images may also contain items not supplied by Hotondo Homes including all furniture & wall hangings. 05/20