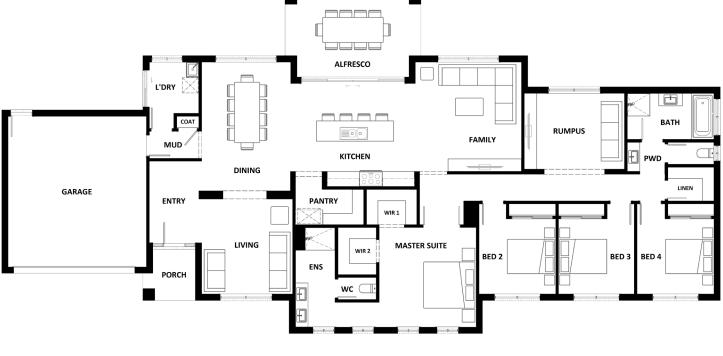

## Alden 273

For other facade options, please see reverse

| Width (m)  | 28.51 |
|------------|-------|
| Length (m) | 13.52 |

271.65

29.35

Ground Floor (m<sup>2</sup>)

Garage (m<sup>2</sup>) Porch (m<sup>2</sup>)

Alfresco (m<sup>2</sup>)

Total (m<sup>2</sup>) Total (sqs.)

#The floor plans shown are provided for illustrative purposes only. They are not drawn to scale. The dimensions provided of "width" and "length" are the actual dimensions of the completed house including Alfresco areas (where applicable). No allowance has been made for any council regulations or estate requirements. It is the home owner's responsibility to ensure that the house will fit on their land and that all applicable council regulations are estate requirements are met. The image of each facade is for illustrative purposes only and may contain items that are examples of upgrade options which may be included at additional cost, for example: Roof tiles, Panel lift garage door, front entry door, outdoor light, floor coverings, all external paving and tiling and landscaping. Images may also contain items not supplied by Hotondo Homes including all furniture & wall hangings. 05/20